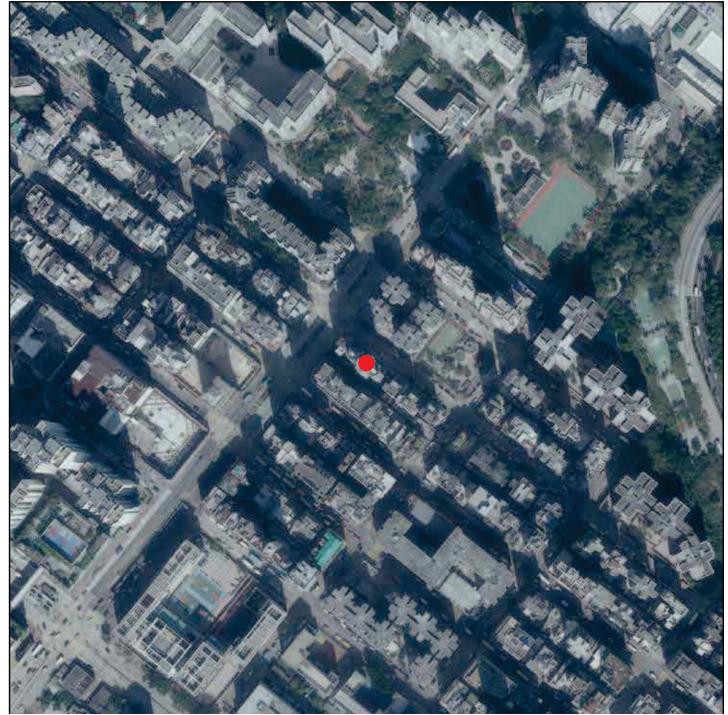

摘錄自地政總署測繪處於 2018年 12月 17日在 6,900 呎飛行高度拍攝之鳥瞰照片,編號為 E051120C。 Adopted from part of the aerial photograph taken by the Survey and Mapping Office of Lands Department at a flying height of 6,900 feet, Photo No. E051120C, dated 17 December 2018.

發展項目的位置 Location of the Development

附註:

- 因技術原因(例如發展項目之形狀),鳥瞰照片所顯示之範圍多於《一手住宅物業銷售條例》(第621章)所 要求的範圍。
- 2. 香港特別行政區地政總署測繪處©版權所有,未經許可,不得複製。

Note:

- 1. Due to technical reasons (such as the shape of the Development), the aerial photograph has shown area more than that required under the Residential Properties (First-hand Sales) Ordinance (Cap. 621).
- 2. Survey and Mapping Office, Lands Department, The Government of HKSAR © Copyright reserved reproduction by permission only.